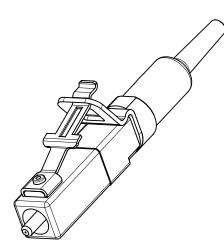

## V4.0, 2023-09-25

Micropol Fiberoptic AB Älvdalsvägen 4 313 50 Åled

Phone: +46 (0)35 17 85 39 Mail: info@micropol.com

The MIL LC Connector have housing and clip in metal, which increase endurance in sub-zero temperatures compared to plastic designs that will become fragile. The metal housing also offers improved positions accuracy over time. When connected and disconnected multiple times, the plastic housing will tear out easier, compared to MIL LC Connector with metal housing and clip.