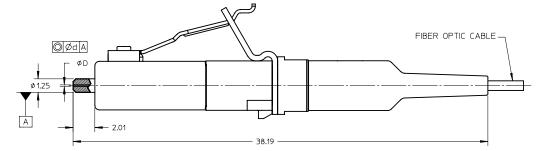

## MIL LC CONNECTOR

Productsheet MIL LC Connector

## V4.0, 2023-09-25

Micropol Fiberoptic AB Älvdalsvägen 4 313 50 Åled

Phone: +46 (0)35 17 85 39 Mail: info@micropol.com

The MIL LC Connector have housing and clip in metal, which increase endurance in sub-zero temperatures compared to plastic designs that will become fragile. The metal housing also offers improved positions accuracy over time. When connected and disconnected multiple times, the plastic housing will tear out easier, compared to MIL LC Connector with metal housing and clip.

## GENERAL

Product Family Cable size Material - Housing Mode Wire/Cable Type Ferrule Hole Size Ferrule Material Fiber Optic Connectors 900µm Anodized Aluminum or Titan Singlemode or Multimode Simplex 125µm Ceramic