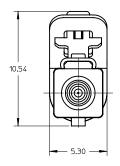

## GENERAL

Product Family Cable size Material - Housing Mode Wire/Cable Type Ferrule Hole Size Ferrule Material Fiber Optic Connectors 900µm Anodized Aluminum or Titan Singlemode or Multimode Simplex 125µm Ceramic