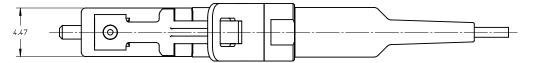

## GENERAL

Product Family Cable size Material - Housing Mode Wire/Cable Type Ferrule Hole Size Ferrule Material Fiber Optic Connectors 900µm Anodized Aluminum or Titan Singlemode or Multimode Simplex 125µm Ceramic