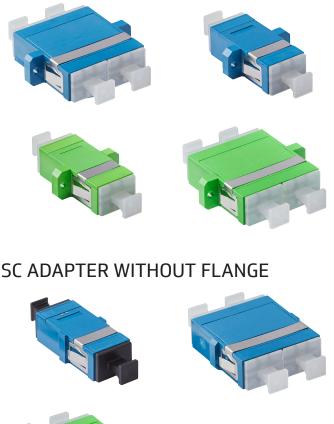

## **ADAPTER** - SC SIMPLEX/DUPLEX/QUAD

Product sheet Adapter SC Simplex/ Duplex/Quad

V1.0, 2021-06-07

Micropol Fiberoptic AB Älvdalsvägen 4 313 50 Åled

Phone: +46 (0)35 17 85 39 Mail: info@micropol.com SC adapters are designed for mounting in panels with rectangular cutouts. SC adapters are compact and space saving with ceramic alignment sleeves which provide precision mating for both multimode and single mode applications. The SC-duplex adapters provides twice as many ports compared to the SC-simplex adapters.

## FEATURES

- Premium One piece housing design / no welding point.
- Telcordia, ANSI, TIA/EIA and IEC Compliance.
- Patented one piece housing design prevents housing breakage.
- Various housing color to meet customer requirement.

## **TECHNICAL SPECIFICATION**

| Insertion loss                     | Typical 0.05                             |
|------------------------------------|------------------------------------------|
|                                    | Max 0.20                                 |
| Flange                             | Available with flange and without flange |
| Colour                             | Blue (UPC)                               |
|                                    | Green (APC)                              |
|                                    | Beige                                    |
|                                    | Black                                    |
|                                    | Aqua                                     |
| Sleeve type                        | Zirconia                                 |
| Sleeve / Ferrule<br>withdraw force | 200gf - 600gf                            |
| Operating temp.                    | -40°C to +75°C                           |
| Durability                         | <0.1dB typical change,                   |
|                                    | 500 matings                              |

## SC ADAPTER WITH FLANGE