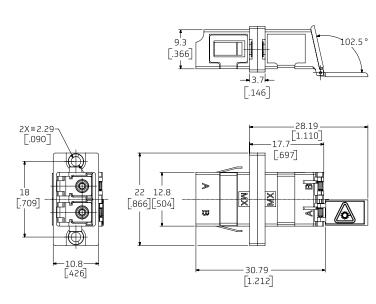

## LC/LC

- Adapter MIL LC DUPLEX in metal with ceramic alignment sleeve.
- Operating temperature -40 +85 °C.
- Storeage temperature -40 +85 °C.
- · Duplex version.
- Screew-mount and snap-mount.
- Metal housing provide Electro Magnetic Interference (EMI) protection.
- Optimizes insertion loss performance.
- Press-to-release design for ease-of-use.
- Tested to Telcordia GR-326 and Compliant to TIA/EIA-604-10A (FOCIS-10).