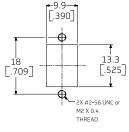

et the growing demand for small form factor and high-density fiber optic connectivity.

Adapter MIL LC DUPLEX reduce space requirements by 50%, over 2.50mm ferrule connectors, without sacrificing performance. The adapter have both snap-mount and screw-mount, ceramic alignment sleeve and are also provided with safety shutters on one side to help prevent eye injuries.

## LC/LC

- Adapter MIL LC DUPLEX in metal with ceramic alignment sleeve.
- Operating temperature -40 +85 °C.
- Storeage temperature -40 +85 °C.
- · Duplex version.
- Screew-mount and snap-mount.
- Metal housing provide Electro Magnetic Interference (EMI) protection.
- Optimizes insertion loss performance.
- Press-to-release design for ease-of-use.
- Tested to Telcordia GR-326 and Compliant to TIA/EIA-604-10A (FOCIS-10).







RECOMMENDED MOUNTING CUTOUT FOR 1.60 [.063] THICK PANEL